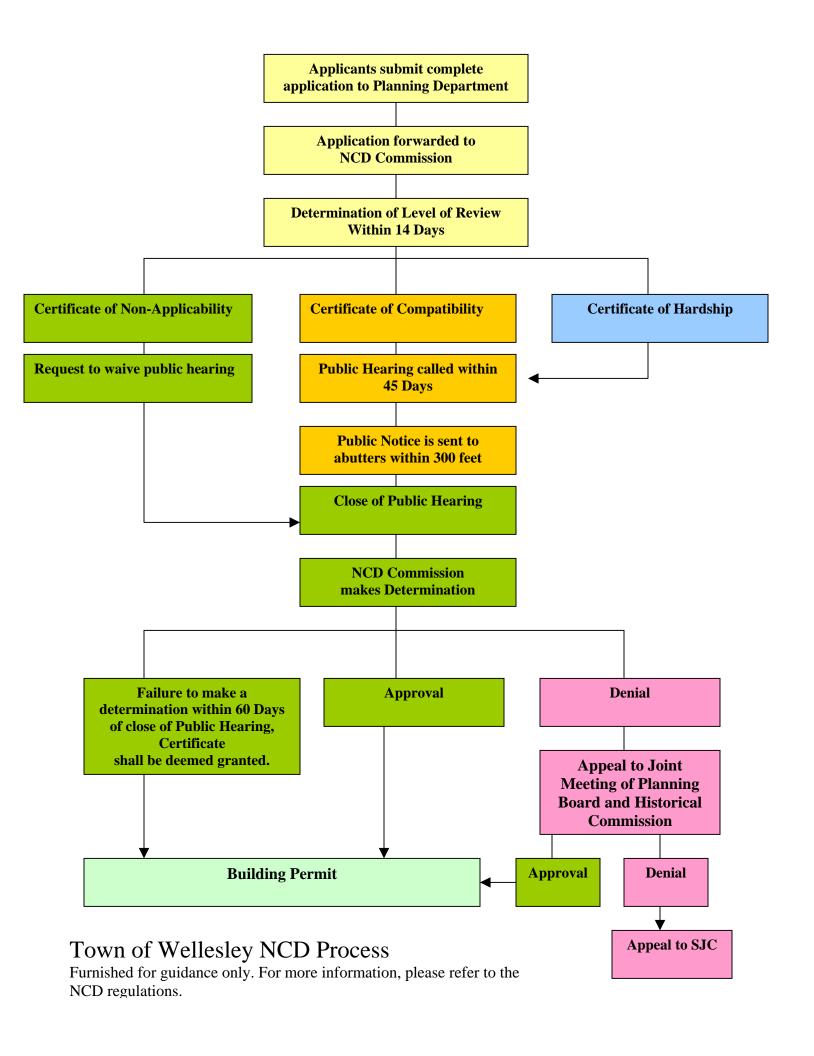

l expire six months from the time of issuance unless otherwise extended by the Neighborhood Conservation District Commission. |  |
| *********                                                                                                                                                       |  |
| For returned applications:                                                                                                                                      |  |
| Approved as revised Signature of Chairman                                                                                                                       |  |
| Date                                                                                                                                                            |  |